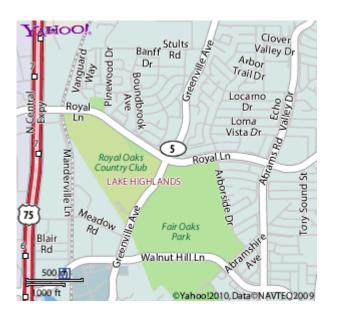

## Map & Directions to Harry S. Moss Park 8000 Greenville Ave., Dallas 75231

The closest major intersection is Royal Lane & Greenville Avenue. The closest major highway is US-75.

## **Directions from US-75**

Take the exit toward Royal Ln/Meadow Rd. Turn East onto Royal Ln. Turn South on Greenville. The park is South East corner of Greenville and Royal.

## Parking

The best place to park is on Boundbrook Avenue, which is the first side street **<u>north</u>** of the intersection of Greenville Ave. and Royal Ln., on the <u>west side</u> of Greenville Ave.

You may also park in the parking lot of the Gaston Oaks Baptist Church, 8515 Greenville Avenue (NW corner of Greenville and Royal across the street from the Southwestern abortion center).

Please do <u>**not**</u> display any pictures or posters dealing with abortion anywhere in the church parking lot, including on or around your vehicle.

## And please do not park in the Royal Creek office complex parking lot.

Questions? Email <u>40days@prolifedallas.org</u> or call 972-267-LIFE (5433)